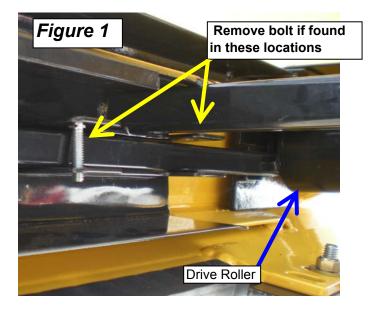

## SVR 09-003

Date: Feb. 04, 2009

Product: 2009 WS Swather & Grain Belt Headers

Re: Improperly located bolt on <u>2009 WS & Grain Belt Headers</u> shipped from factory prior to Jan. 29, 2009

**Problem:** A bolt may have been incorrectly attached to either right or left deck, near the drive rolller end.

**Solution:** Check tables and remove bolt if found, **bolt must be removed to prevent draper damage.** <u>Figure 1</u>

Labor: .5 hr.

<u>**Reimbursement**</u>: Credit for Labor will be issued when a properly completedCF1 claim has been submitted to Honey Bee Mfg. Ltd.