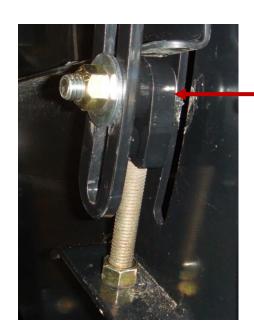

## REMOVE CARRIAGE HEAD BOLTS AND SPACER.

**BEFORE** 

**AFTER** 

REPLACE SPACER & BOLTS WITH

•ASSEMBLY

SUPPLIED #94643.

Note: new
hardware does not extend through adapter shell.