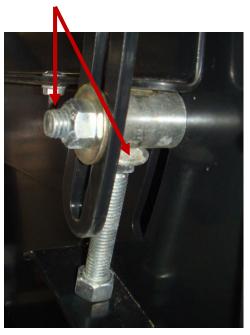

## **SERVICE BULLETIN**

**MANDATORY** 

**FIX ON FAILURE** 

INFORMATION ONLY Y

Ref: SRV - 013- 002 Date: March 8, 2013

Product: Model Year 2012-- Grain Belt Header

Re: Auger drum clearance.

Problem: Drum contacting the carriage head bolt on the right hand side of adapter shell.

## REMOVE CARRIAGE HEAD BOLTS AND SPACER.

**BEFORE** 

**AFTER** 

REPLACE SPACER & BOLTS WITH

•ASSEMBLY

SUPPLIED #94643.

Note: new
hardware does not extend through adapter shell.