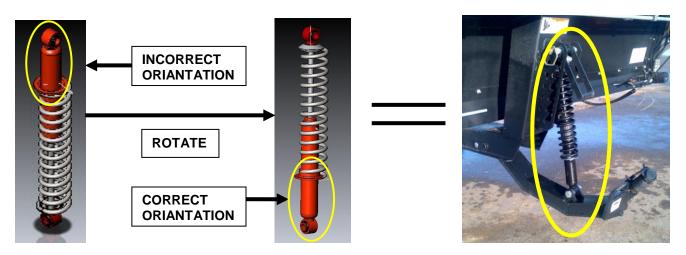

**Problem:** A number of float springs were factory installed upside down.

**Solution:** If incorrectly installed remove, rotate and reinstall float spring (coil to top).

Ordering Information: N/A

Labor Allowance: 1 HOUR