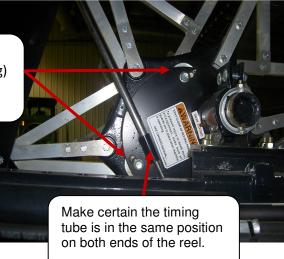

**Solution:** Adjust cam rollers or reel timing as required.

Ordering Information: N/A.

All three rollers must be lightly touching (or very close to touching) the cast control ring, this will allow a smooth rotation of the reel.