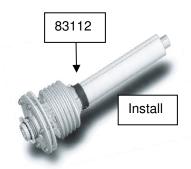

**Solution:** Replace with disk type clutch, part number 83112.

**Ordering Information:** Order Honey Bee part number as listed below.

Parts are not size specific: Part no. Description Qty.

83112 Drive shaft & friction clutch 1