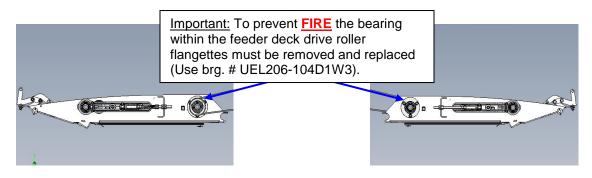

Problem: Bearing failure, poor quality bearing will cause **<u>FIRE</u>**.

Υ

Solution: Remove and replace bearing on both right and left side of feeder deck drive roller with better quality bearing, equal to or better than bearing #UEL206-104D1W3.

**Note:** Replacement bearing must be a locking collar style bearing (as indicated by bearing part number).